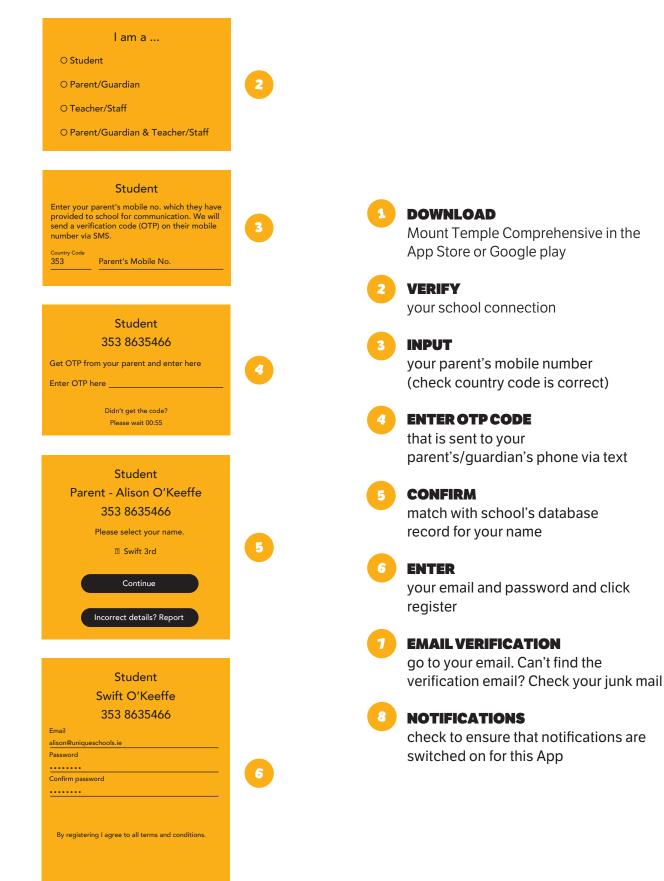

### **DOWNLOAD AND REGISTER**

The school requires all parents/ guardians and students to download the App and register using the same mobile number that you have supplied to the school.

#### YOUR MOBILE NUMBER

Registration for the App is driven by parent's/guardian's mobile phone numbers. It is critical that parents/guardians have supplied their current mobile number for both parents/guardians. If the school does not have a mobile number for a parent/guardian then that parent/guardian will not be able to register wth the App. If you have any doubt please contact the school office.

#### VERIFICATION

During the Registration process App users must enter a mobile number. This number is checked to the school's active parent list. Once matched, a code is sent to the phone to continue the verification process. Contact/student details are then confirmed, your email entered and verified. When verifying your email the App will send a verification link to the email address you have provided. You will need to go and click on that link to complete the verification process. If the email is not in your inbox please check spam.

### SET UP STUDENT