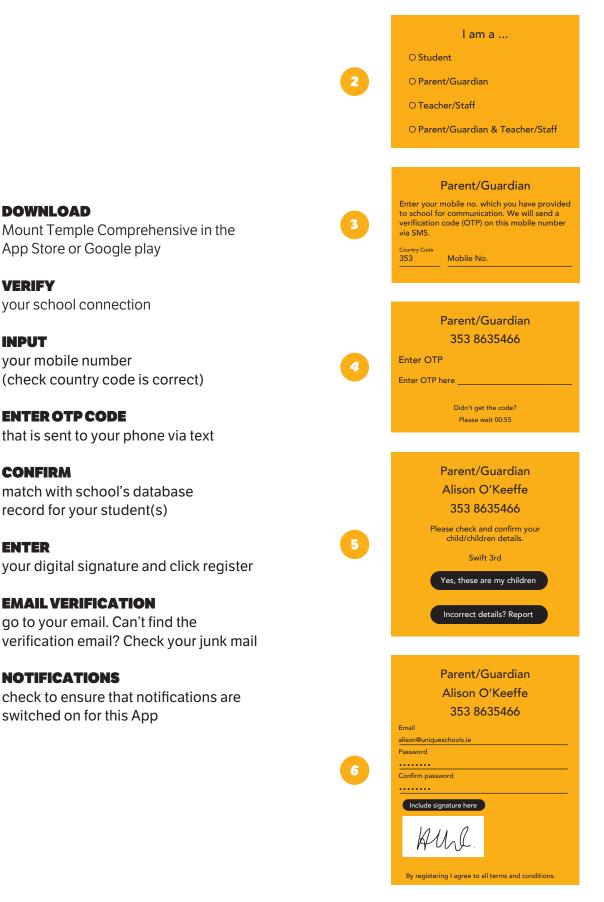

### **DOWNLOAD AND REGISTER**

The school requires all parents/ guardians and students to download the App and register using the same mobile number that you have supplied to the school.

#### YOUR MOBILE NUMBER

Registration for the App is driven by parent's/guardian's mobile phone numbers. It is critical that parents/guardians have supplied their current mobile number for both parents/guardians. If the school does not have a mobile number for a parent/guardian then that parent/guardian will not be able to register wth the App. If you have any doubt please contact the school office.

#### VERIFICATION

During the Registration process App users must enter a mobile number. This number is checked to the school's active parent list. Once matched, a code is sent to the phone to continue the verification process. Contact/student details are then confirmed, your email entered and verified. When verifying your email the App will send a verification link to the email address you have provided. You will need to go and click on that link to complete the verification process. If the email is not in your inbox please check spam.

### SET UP PARENT/ GUARDIAN

DOWNLOAD

VERIFY

INPUT

CONFIRM

ENTER

6

8

App Store or Google play

your school connection

your mobile number

**ENTER OTP CODE** 

**EMAIL VERIFICATION** 

switched on for this App

**NOTIFICATIONS** 