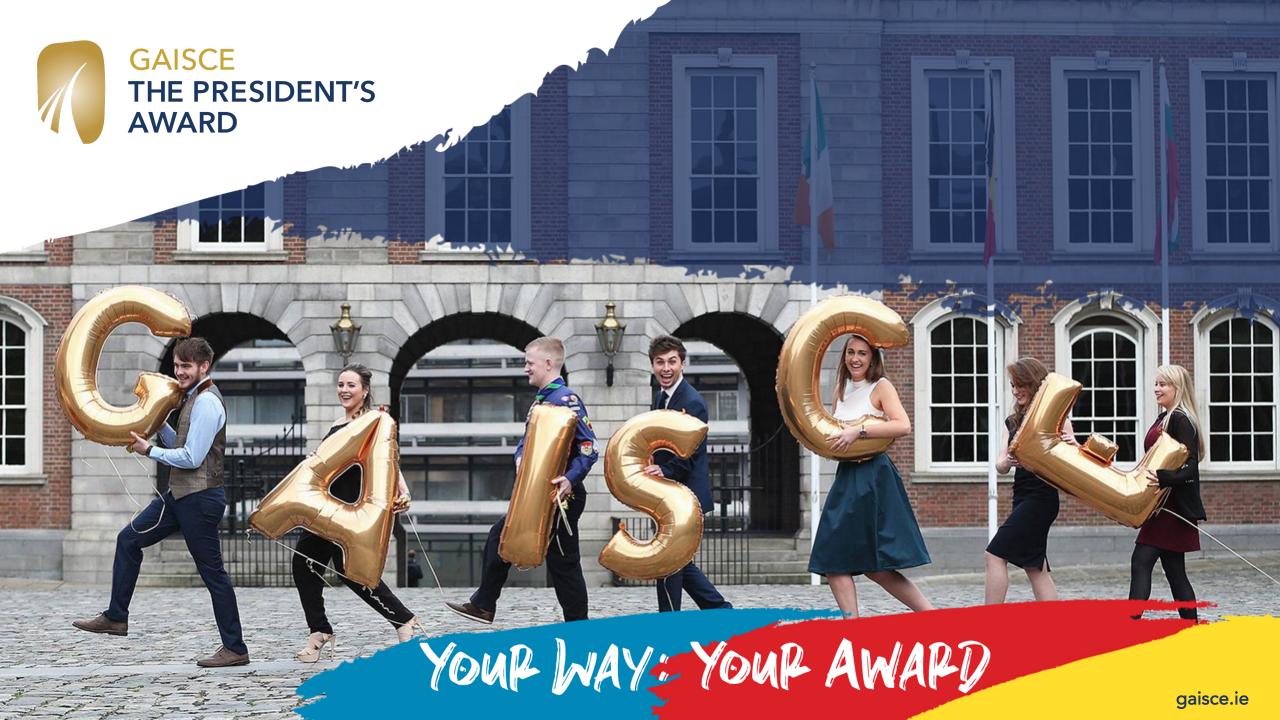

#### What is Gaisce?

Gaisce – The President's Award is a self-development programme that encourages you to get active, find your passion, be part of a team and make a difference in your community while having fun and making new friends! It is a direct challenge from the President of Ireland, Michael D. Higgins to all young people to dream big and realise your potential.