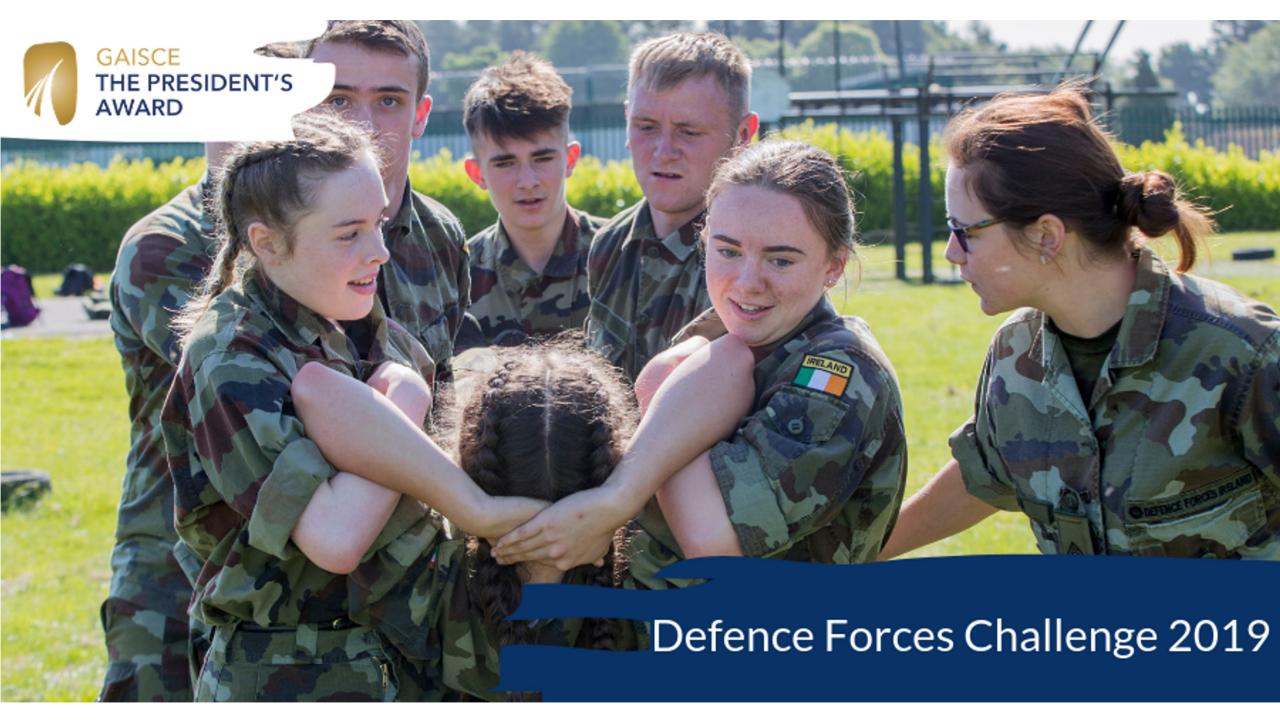

#### What is Gaisce?

Gaisce – The President's Award is a self-development programme that encourages you to get active, find your passion, be part of a team and make a difference in your community while having fun and making new friends! It is a direct challenge from the President of Ireland, Michael D. Higgins to all young people to dream big and realise your potential.